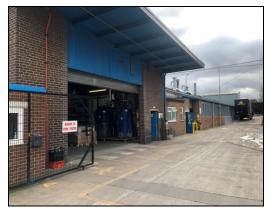

## OLD MILLS, MOOR TOP, OFF WHITEHALL ROAD, DRIGHLINGTON, WEST YORKSHIRE, BD11 1BY

7,229m<sup>2</sup> (77,808 sq. ft) on 4.5 acres or thereabouts

- Substantial principally single storey industrial/storage premises, including large office block (13,500 sq. ft) and land/yard
- Strategically located off Whitehall Road benefitting from accessibility to both Junctions 26 & 27 of M62
- Available as a whole from Q1 2025 with up to 1 acre surplus yard and may split