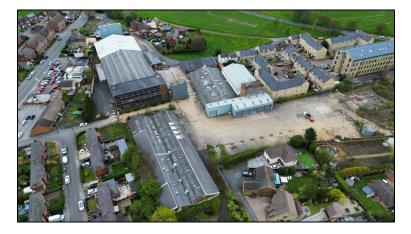

## OLD MILLS, MOOR TOP, OFF WHITEHALL ROAD, DRIGHLINGTON, WEST YORKSHIRE, BD11 1BY

7,229m<sup>2</sup> (77,808 sq. ft) on 4.5 acres or thereabouts

- Substantial principally single storey industrial/storage premises, including large office block (13,500 sq. ft) and land/yard
- Strategically located off Whitehall Road benefitting from accessibility to both Junctions 26 & 27 of M62
- Available as a whole from Q1 2025 with up to 1 acre surplus yard and may split