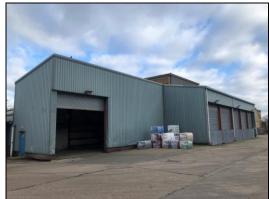

## OLD MILLS, MOOR TOP, OFF WHITEHALL ROAD, DRIGHLINGTON, WEST YORKSHIRE, BD11 1BY

7,229m<sup>2</sup> (77,808 sq. ft) on 4.5 acres or thereabouts

- Substantial principally single storey industrial/storage premises, including large office block (13,500 sq. ft) and land/yard
- Strategically located off Whitehall Road benefitting from accessibility to both Junctions 26 & 27 of M62
- Available as a whole from Q1 2025 with up to 1 acre surplus yard and may split