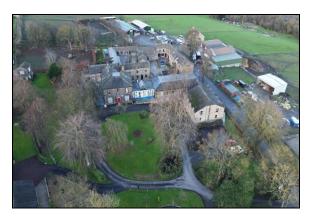

## WELL LOCATED CARE/NURSING & RESIDENTIAL HOME

BATLEY HALL (NURSING & RESIDENTIAL HOME), OLD HALL ROAD, BATLEY, WEST YORKSHIRE, WF17 0AX

1,571m<sup>2</sup> (16,905 sq. ft) on 1.42 acres or thereabouts

- 47 bed facility in original Hall with modern extensions
- Conveniently located in Upper Batley opposite Batley Riding School being accessible to North Kirklees area and M62 motorway
- Benefitting from extensive landscaped grounds and car parking immediately available for occupation