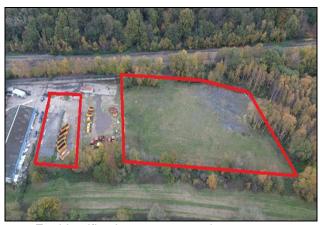

## RELATIVELY FLAT STORAGE LAND/YARDS

ENGINE LANE, OFF BRIDGE ROAD, HORBURY BRIDGE, WAKEFIELD, WEST YORKSHIRE, WF4 5NW

Yard/Compound 1 0.11 ha (0.28 acres) Yard/Land 2 0.81 ha (2.01 acres)

For identification purposes only

- Storage land/yards situated just off Bridge Rd near centre of Horbury Bridge
- Less than 2 miles from Junctions 39 & 40 of M1 motorway immediately available for occupation
- Flexible terms available (outside the Landlord & Tenant Act) with compound 1 £18,000 pax & yard/land 2 £40,000 pax