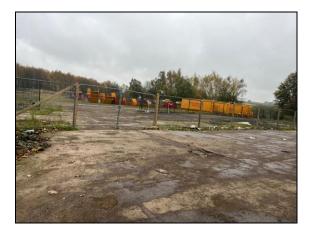

## RELATIVELY FLAT STORAGE LAND/YARDS

ENGINE LANE, OFF BRIDGE ROAD, HORBURY BRIDGE, WAKEFIELD, WEST YORKSHIRE, WF4 5NW

Yard/Compound 1 0.11 ha (0.28 acres) Yard/Land 2 0.81 ha (2.01 acres)

For identification purposes only

- Storage land/yards situated just off Bridge Rd near centre of Horbury Bridge
- Less than 2 miles from Junctions 39 & 40 of M1 motorway immediately available for occupation
- Flexible terms available (outside the Landlord & Tenant Act) with compound 1 £18,000 pax & yard/land 2 £40,000 pax