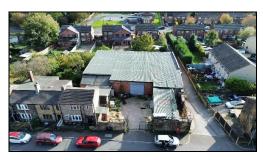

## INDUSTRIAL WORKSHOP WITH OUTLINE CONSENT FOR RESIDENTIAL

190 HEALEY LANE, BATLEY, WEST YORKSHIRE, WF17 8BN

677m<sup>2</sup> (7,292 sq. ft) on 0.321 acres

- Single storey industrial/storage workshop benefitting from outline residential consent (22/60/93434/E) dated 21 December 2023
- Conveniently located on Healey Lane only a short distance from Batley & Heckmondwike town centres and the main Bradford Road
- Seeking offers in the region of £350,000 & best & final offers to be submitted by 5.30pm on Thursday 14 November 2024