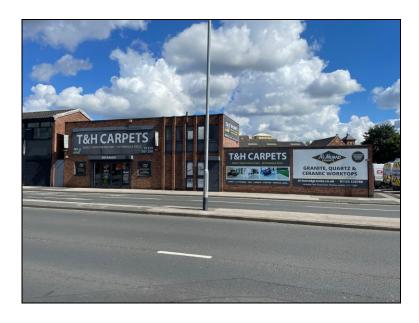

# PROMINENT SHOWROOM/TRADE COUNTER UNIT

67 INGS ROAD, WAKEFIELD, WEST YORKSHIRE, WF1 1RF

365m<sup>2</sup> (3,937 sq. ft)

- High profile trade/showroom unit with parking
- Strategically located on exceptionally busy Ings Road adjacent retail park including Sainsburys and The Range
- Office & ancillary facilities at first floor with rear parking

# Location

The property is located fronting the extremely busy A636 Ings Road in Wakefield, with Wakefield city centre located approximately 0.5 miles to the north.

The premises benefit from good transport links with Junctions 39 & 40 of the M1 motorway located within 2 miles of the property. Wakefield Westgate train station is located approximately 0.5 miles to the north-west.

# **Description**

67 Ings Road comprises a brick built highly prominent retail/showroom building fronting the extremely busy Ings Road. To the rear of the premises is a shared car park along with loading.