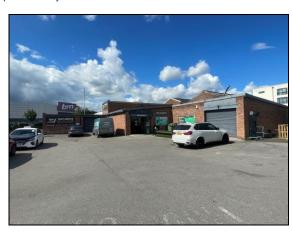

# **Description**

67 Ings Road comprises a brick built highly prominent retail/showroom building fronting the extremely busy Ings Road. To the rear of the premises is a shared car park along with loading.

# **Accommodation**

The premises comprise;

| Ground floor showroom | 265m <sup>2</sup> (2,856 sq. ft) |
|-----------------------|----------------------------------|
| Ground floor stores   | 41m <sup>2</sup> (443 sq. ft)    |
| First floor offices   | 59m <sup>2</sup> (638 sq. ft)    |