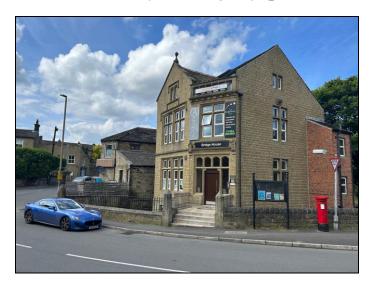

## SURPLUS GROUND FLOOR OFFICE/COMMERCIAL SPACE

PART BRIDGE HOUSE, MARSH LANE, SHEPLEY, HUDDERSFIELD, WEST YORKSHIRE, HD8 8AE

49.87m<sup>2</sup> (537 sq. ft) gross

- Ground floor surplus office/commercial space suitable for a variety of possible uses (STP)
- Conveniently located in a high profile position on the junction of Marsh Lane with the main A629 Abbey Road in Shepley
- Immediately available for occupation with a commencing rent of only £185 per week exclusive (plus service charge)