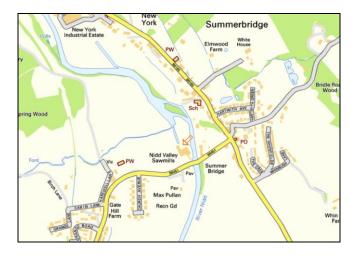

#### Location

The site is located adjacent to the River Nidd and with frontage and access to the highway (B6451) positioned between the villages of Dacre of Summerbridge approximately 7 miles to the north west of Harrogate and 2.5 miles south east of Pateley Bridge in Nidderdale in the Harrogate district of North Yorkshire.