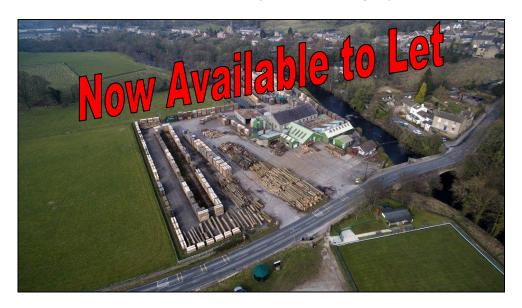

# FORMER SAW MILL & TIMBER YARD

NIDD VALLEY SAW MILLS, DACRE BANKS/ SUMMERBRIDGE, HARROGATE, HG3 4EA

> 1.36 ha (3.36 acres) 1,293.98m<sup>2</sup> (13,928 sq ft)

- Riverside setting
- Accessible location with far reaching rural views
- Redevelopment potential (subject to planning)

# **Description**

The former Nidd Valley Saw Mills comprises a broadly level and irregular shaped site including concrete surfaced loading platforms, yards and circulation with tarmacadam surfaced access roadway.

A two storey (and part single storey) stone mill building has a pitched blue slate covered roof on timber queen post trusses, single storey stone and brick sawmill extensions and a number of prefabricated office and storage buildings.