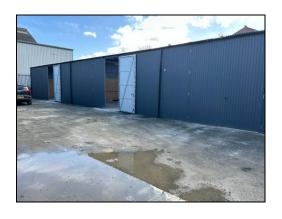

## **SELF CONTAINED STORAGE UNITS**

MB STORAGE - GRANGE ROAD, BATLEY, WEST YORKSHIRE, WF17 6LL

74m<sup>2</sup> (800 sq. ft) each

- Single storey storage/warehouse units within a storage facility
- Strategically located on Grange Road, Batley benefitting from access to M62 (Junction 28) & M1 (Junction 40)
- Flexible terms with minimum occupation period of 3 months and rent £800 per calendar month exclusive (plus 1 month deposit) immediately available for occupation