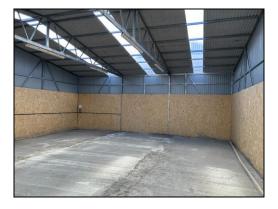

## **SELF CONTAINED STORAGE UNITS**

MB STORAGE - GRANGE ROAD, BATLEY, WEST YORKSHIRE, WF17 6LL

74m<sup>2</sup> (800 sq. ft) each

- Single storey storage/warehouse units within a storage facility
- Strategically located on Grange Road, Batley benefitting from access to M62 (Junction 28) & M1 (Junction 40)
- Flexible terms with minimum occupation period of 3 months and rent £800 per calendar month exclusive (plus 1 month deposit) immediately available for occupation