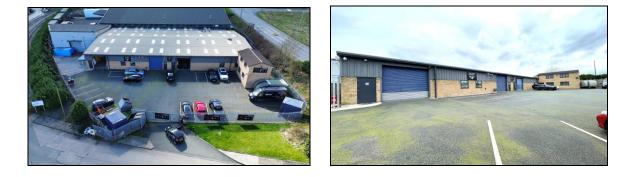

## HIGH QUALITY MODERN INDUSTRIAL/WORKSHOP UNIT

UNITS 1 & 2, 31 BRETTON STREET, DEWSBURY, WEST YORKSHIRE, WF12 9DB

998m<sup>2</sup> (10,744 sq. ft)

- Modern single storey industrial/workshop premises part recently used as showroom suitable for a variety of uses (STP)
- Conveniently located on Bretton Street only a short distance from Dewsbury town centre accessible to M1 (J40) and M62 (J25 & J27)
- Benefitting from surfaced yard with large secure gates and increasingly infrequent opportunity to purchase price £895,000