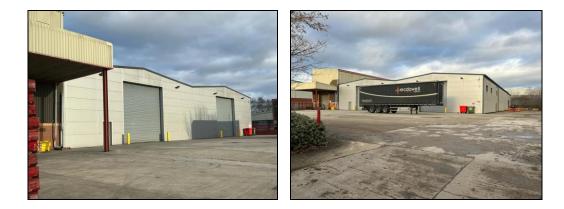

## PART LOFTY RECENTLY REFURBISHED INDUSTRIAL/WAREHOUSE PREMISES

FELNEX CRESCENT, CROSS GREEN INDUSTRIAL ESTATE, LEEDS, WEST YORKSHIRE, LS9 0SN

3,243m<sup>2</sup> (34,912 sq. ft)

- Part lofty part recently rebuilt/refurbished good quality open plan industrial/warehouse space
- Strategically located on the popular Cross Green Industrial Estate just off A63 East Leeds link road
- Benefitting from surfaced yard with eaves (in lofty section) up to 10m on self contained site *Re-available from August 2024*