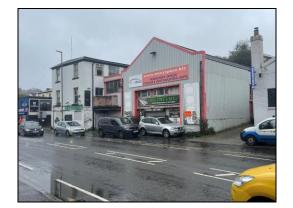

### 422 BRADFORD ROAD/5 & 7 CHEAPSIDE, BATLEY, WEST YORKSHIRE, WF17 5LS

1,596m<sup>2</sup> (17,175 sq. ft) on 0.42 acres or thereabouts

- Multi occupied industrial/commercial investment fronting the exceptionally busy A652 Bradford Road close to Batley town centre & large Tesco supermarket
- Currently producing a gross income of £36,120 per annum exclusive with potential income up to £53,200 per annum
- Immediate income generation and could be bought in conjunction with part Cardwell Terrace, Savile Town (Dewsbury)