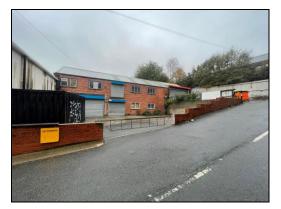

### 422 BRADFORD ROAD/5 & 7 CHEAPSIDE, BATLEY, WEST YORKSHIRE, WF17 5LS

1,596m<sup>2</sup> (17,175 sq. ft) on 0.42 acres or thereabouts

- Multi occupied industrial/commercial investment fronting the exceptionally busy A652 Bradford Road close to Batley town centre & large Tesco supermarket
- Currently producing a gross income of £36,120 per annum exclusive with potential income up to £53,200 per annum
- Immediate income generation and could be bought in conjunction with part Cardwell Terrace, Savile Town (Dewsbury)