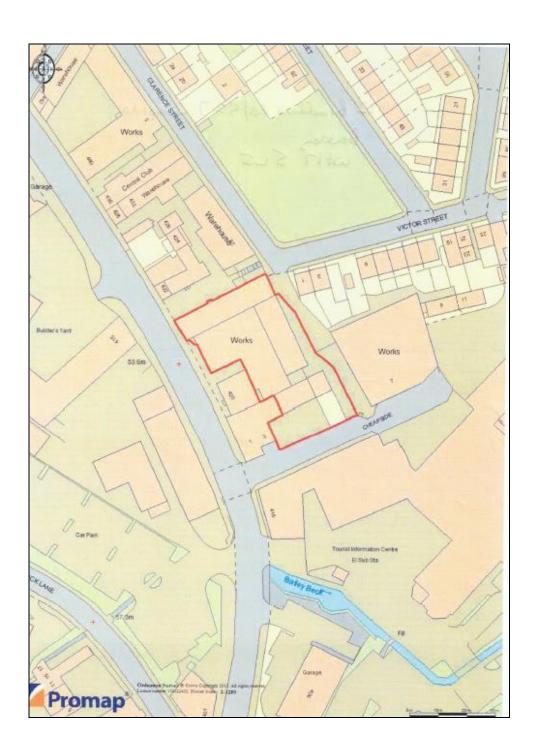

### 422 BRADFORD ROAD/5 & 7 CHEAPSIDE, BATLEY, WEST YORKSHIRE, WF17 5LS

1,596m<sup>2</sup> (17,175 sq. ft) on 0.42 acres or thereabouts

- Multi occupied industrial/commercial investment fronting the exceptionally busy A652 Bradford Road close to Batley town centre & large Tesco supermarket
- Currently producing a gross income of £36,120 per annum exclusive with potential income up to £53,200 per annum
- Immediate income generation and could be bought in conjunction with part Cardwell Terrace, Savile Town (Dewsbury)