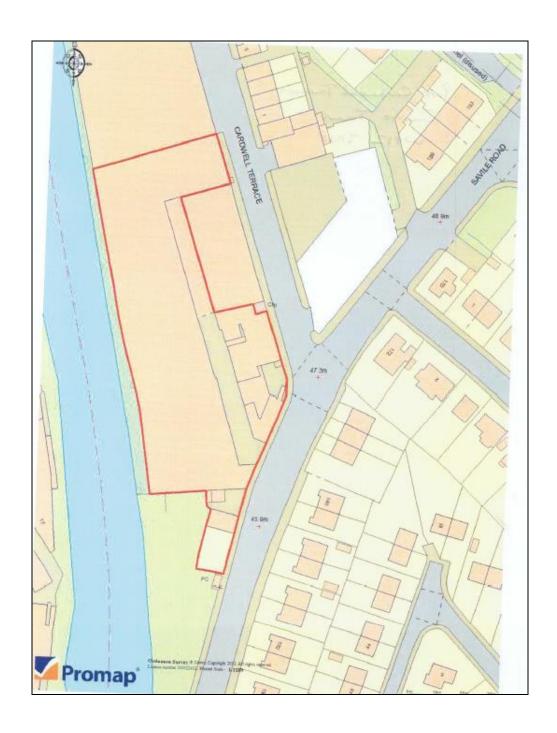

## INCOME PRODUCING INDUSTRIAL INVESMENT

PART CARDWELL TERRACE, SAVILE TOWN, DEWSBURY, WEST YORKSHIRE, WF12 9NP

3,671m<sup>2</sup> (39,513 sq. ft) on 1.38 acres or thereabouts

- Multi occupied industrial/commercial investment in Savile Town approx 1 mile from Dewsbury town centre
- Currently producing a gross income of £150,166 per annum exclusive
- Immediate income generation and could be bought in conjunction with 422
  Bradford Rd/5 & 7 Cheapside, Batley