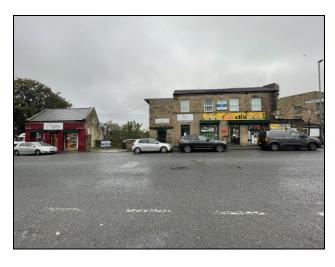

## INCOME PRODUCING INDUSTRIAL INVESMENT

PART CARDWELL TERRACE, SAVILE TOWN, DEWSBURY, WEST YORKSHIRE, WF12 9NP

3,671m<sup>2</sup> (39,513 sq. ft) on 1.38 acres or thereabouts

- Multi occupied industrial/commercial investment in Savile Town approx 1 mile from Dewsbury town centre
- Currently producing a gross income of £150,166 per annum exclusive
- Immediate income generation and could be bought in conjunction with 422
  Bradford Rd/5 & 7 Cheapside, Batley