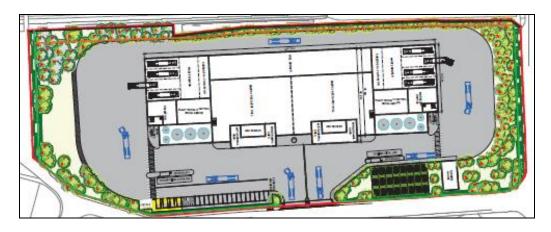

## INDUSTRIAL DEVELOPMENT LAND PREVIOUSLY CONSENTED FOR ENERGY RECOVERY

RIPLEY ROAD, BRADFORD, WEST YORKSHIRE, BD4 7TP

2.374 ha (5.865 acres) or thereabouts

- Former factory site offering industrial development land
- Conveniently located only 1.5 miles from Bradford city centre & less than 3 miles from M606 (leading to Junction 26 M62)
- Previously consented for a new energy recovery facility (application no: 13/01257/FUL)