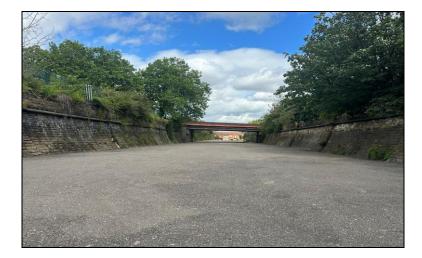

## **FLAT & SECURE STORAGE LAND**

### JACK LANE/LEATHLEY ROAD, LEEDS, WEST YORKSHIRE

0.55 ha (1.36 acres)

- Flat, cleared and secure storage land
- Conveniently located less than 2 miles from Leeds city centre immediately to the rear of Crown Point Retail Park
- Immediately available on a leasehold basis or landlord may consider a sale