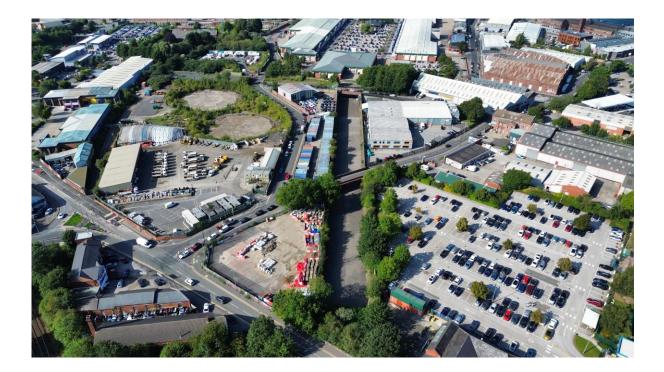

## **FLAT & SECURE STORAGE LAND**

### JACK LANE/LEATHLEY ROAD, LEEDS, WEST YORKSHIRE

0.55 ha (1.36 acres)

- Flat, cleared and secure storage land
- Conveniently located less than 2 miles from Leeds city centre immediately to the rear of Crown Point Retail Park
- Immediately available on a leasehold basis or landlord may consider a sale