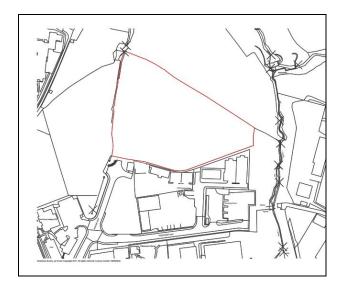

## BOTANY WAY, WHITBY, NORTH YORKSHIRE, YO22 4QX

Proposed Units 96 up to 6,921m<sup>2</sup> (1,033 up to 74,500 sq. ft) Total Site Area 1.99 ha (4.91 acres)

- Consented development site for the construction of 15 industrial units with parking & turning (decision no: 18/00470/FL)
- Strategically located only 1.5 miles from Whitby town centre in an established industrial area
- Industrial/warehouse units potentially available from mid 2024 or alternatively the site can be acquired