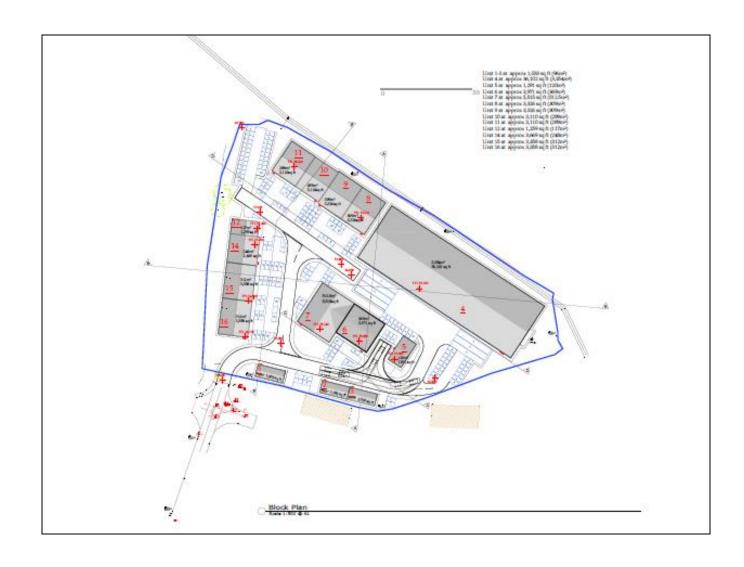

## BOTANY WAY, WHITBY, NORTH YORKSHIRE, YO22 4QX

Proposed Units 96 up to 6,921m<sup>2</sup> (1,033 up to 74,500 sq. ft) Total Site Area 1.99 ha (4.91 acres)

- Consented development site for the construction of 15 industrial units with parking & turning (decision no: 18/00470/FL)
- Strategically located only 1.5 miles from Whitby town centre in an established industrial area
- Industrial/warehouse units potentially available from mid 2024 or alternatively the site can be acquired