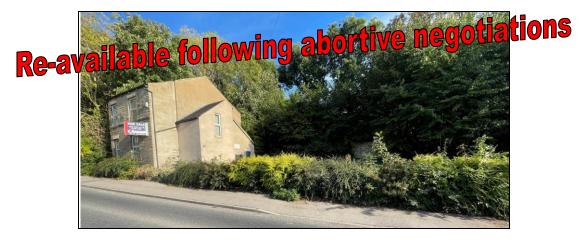

## **30 LEEDS ROAD, DEWSBURY, WEST YORKSHIRE, WF12 7BG**

65m<sup>2</sup> (705 sq ft) on 484 sq yards

- Highly prominent detached building with large car park & extensive frontage to A653 Leeds Road just outside ring road
- Potentially suitable for a variety of commercial, business/office or residential uses (STP)
- Increasingly infrequent opportunity to purchase with vacant possession