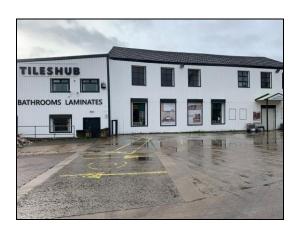

## HIGHLY PROMINENT TILE SHOWROOM & WAREHOUSE

415 BRADFORD ROAD, BATLEY, WEST YORKSHIRE, WF17 5LY

1,379m<sup>2</sup> (14,846 sq. ft) on 0.56 acres

- Fitted tile showroom & warehouse with stock also available
- Strategically located with prominent frontage to extremely busy A652 Bradford Road
- Benefitting from high profile self contained site & available on a new lease (terms on application)