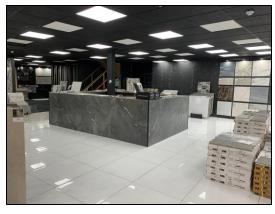

## HIGHLY PROMINENT TILE SHOWROOM & WAREHOUSE

415 BRADFORD ROAD, BATLEY, WEST YORKSHIRE, WF17 5LY

1,379m<sup>2</sup> (14,846 sq. ft) on 0.56 acres

- Fitted tile showroom & warehouse with stock also available
- Strategically located with prominent frontage to extremely busy A652 Bradford Road
- Benefitting from high profile self contained site & available on a new lease (terms on application)