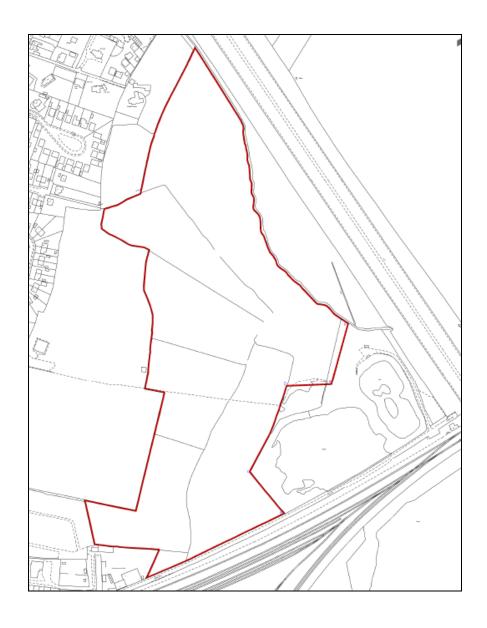

## SUBSTANTIAL AGRICULTURAL LAND

LAND OFF GREEN LANE, HORBURY, WAKEFIELD, WEST YORKSHIRE, WF4 5DY

12.29 ha (30.357 acres)

- Relatively flat agricultural site
- Conveniently located in a mixed use area and just off the A642 Bridge Road (which links Wakefield city centre with Horbury Bridge/Huddersfield)
- Presently occupied with a licence fee of £5,200 per annum and seeking offers in the region of £450,000