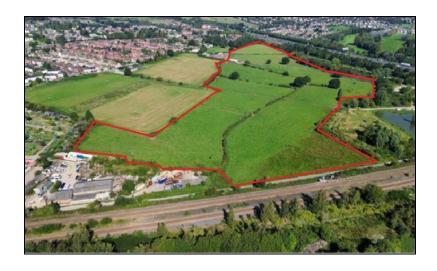

## SUBSTANTIAL AGRICULTURAL LAND

LAND OFF GREEN LANE, HORBURY, WAKEFIELD, WEST YORKSHIRE, WF4 5DY

12.29 ha (30.357 acres)

- Relatively flat agricultural site
- Conveniently located in a mixed use area and just off the A642 Bridge Road (which links Wakefield city centre with Horbury Bridge/Huddersfield)
- Presently occupied with a licence fee of £5,200 per annum and seeking offers in the region of £450,000