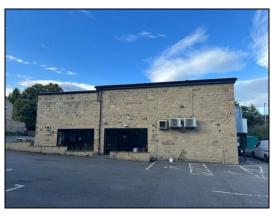

## HIGH QUALITY PROMINENT RESTAURANT & BAR WITH ONSITE PARKING

'THE QUARRY INN', 70 QUARRY HILL, HORBURY, WAKEFIELD, WEST YORKSHIRE, WF4 5NF

565m<sup>2</sup> (6,081 sq ft) net

- High quality relatively new restaurant and bar with up to 100 covers
- Strategically located in the popular suburbs of Wakefield with large onsite car park and prominently positioned adjacent main A642
- Benefitting from first floor bar or function room fitted and available by way of assignment or sublease