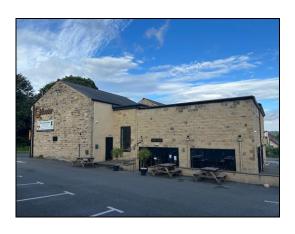

## HIGH QUALITY PROMINENT RESTAURANT & BAR WITH ONSITE PARKING

'THE QUARRY INN', 70 QUARRY HILL, HORBURY, WAKEFIELD, WEST YORKSHIRE, WF4 5NF

565m<sup>2</sup> (6,081 sq ft) net

- High quality relatively new restaurant and bar with up to 100 covers
- Strategically located in the popular suburbs of Wakefield with large onsite car park and prominently positioned adjacent main A642
- Benefitting from first floor bar or function room fitted and available by way of assignment or sublease