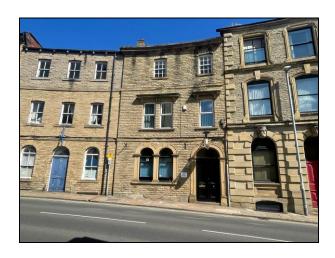

## OFFICE/COMMERCIAL BUILDING WITH SEPARATE FORMER LEISURE/BAR PREMISES

21 WELLINGTON ROAD & 5 WELLINGTON STREET, DEWSBURY, WEST YORKSHIRE, WF13 1HL

311m<sup>2</sup> (3,344 sq ft)

- Three storey office building suitable for ongoing commercial use or redevelopment (subject to planning)
- Conveniently located opposite Dewsbury train station providing excellent links to Leeds & Manchester
- Includes self contained former leisure/bar premises & immediately available for occupation - Offers in the region of £250,000