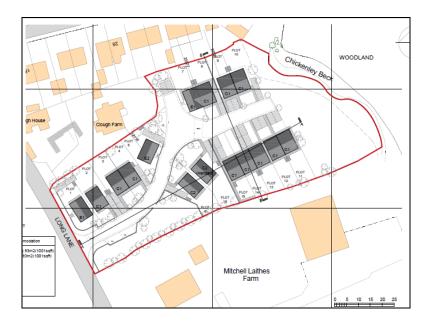

# **Description**

The site comprises undeveloped land suitable for residential development.

Total Site Area 0.56 ha (1.38 acres) or thereabouts

# **Planning**

The site obtained an updated consent 2021/62/94364/E for the erection of 16 dwellings, access, landscaping and associated infrastructure (with no affordable requirements).

Additional information relating to the consent is available from the Local Authority planning portal or direct from the vendors agents which includes:-