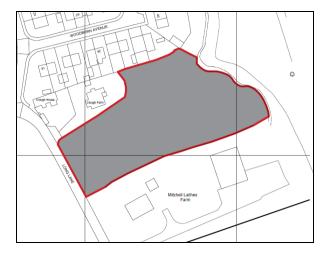

# **Description**

The site comprises undeveloped land suitable for residential development.

Total Site Area 0.56 ha (1.38 acres) or thereabouts

# **Planning**

The site obtained an updated consent 2021/62/94364/E for the erection of 16 dwellings, access, landscaping and associated infrastructure (with no affordable requirements).

Additional information relating to the consent is available from the Local Authority planning portal or direct from the vendors agents which includes:-