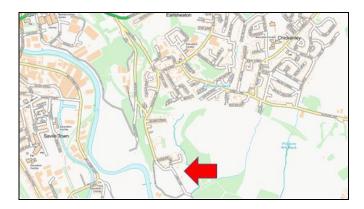

#### Location

The site is situated on Long Lane which benefits from far reaching views and is only a short distance from the centre of Earlsheaton (Spangled Bull public house).

Earlsheaton is situated just off the exceptionally busy A638 Wakefield Road which provides good communication links not only throughout North Kirklees but also to the Wakefield area via Ossett.

The site is also well located for access to the motorway network including Junction 40 of the M1 and Junction 28 of the M62.