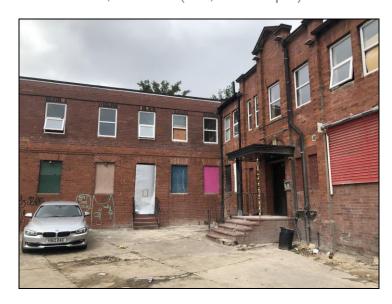

## HIGH PROFILE INDUSTRIAL/COMMERCIAL PREMISES

432 DEWSBURY ROAD, BEESTON, LEEDS, LS11 7DF

2,584m<sup>2</sup> (27,817 sq ft)

- Predominantly single storey part two storey industrial premises suitable for variety of manufacturing, storage &/or commercial uses (STP)
- Prominently located with direct frontage to busy A653 Dewsbury Road only 3.8 miles from Leeds city centre
- Available with vacant possession