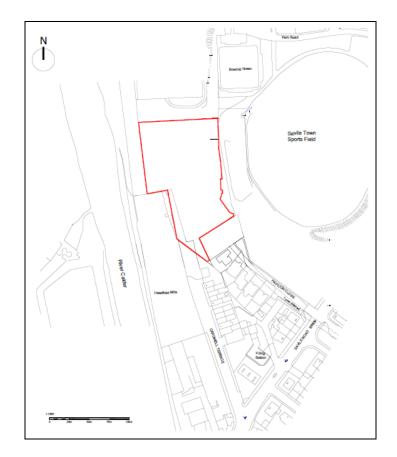

### LAND ON CARDWELL TERRACE, OFF SAVILE ROAD, SAVILE TOWN, DEWSBURY, WEST YORKSHIRE, WF12 9NP

Approximately 0.89ha (2.2 acres) or thereabouts (gross)

### All Offers to be submitted to the vendor's agents by no later than Friday 30 September 2022

- Undeveloped land situated between Headfield Mills and UK Greeting's warehouse on Cannon Way (with access taken via Cardwell Terrace)
- Conveniently located in Savile Town just off the exceptionally busy Savile Road (which links Dewsbury with Thornhill/Horbury areas)
- Potentially suitable for a variety of uses, subject to requisite planning