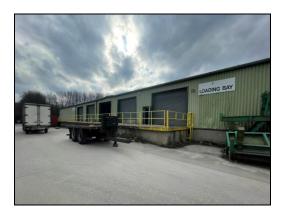

## PART LOFTY SINGLE STOREY INDUSTRIAL PREMISES ON SELF CONTAINED SITE

'POTTERS PARK', PONTEFRACT ROAD, BARNSLEY, SOUTH YORKSHIRE, S71 1HJ

4,669m<sup>2</sup> (50,261 sq ft) on 1.78 ha (4.4 acres)

- Part lofty part 'to be' rebuilt warehouse/industrial premises including office block
- Conveniently located on A628 Pontefract Road only 1 mile from Barnsley centre
- Benefitting from significant external space providing onsite loading, parking & external provisions on a total site area of 4.4 acres