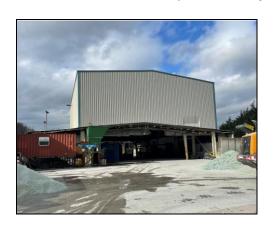

## PART LOFTY SINGLE STOREY INDUSTRIAL PREMISES ON SELF CONTAINED SITE

'POTTERS PARK', PONTEFRACT ROAD, BARNSLEY, SOUTH YORKSHIRE, S71 1HJ

4,669m<sup>2</sup> (50,261 sq ft) on 1.78 ha (4.4 acres)

- Part lofty part 'to be' rebuilt warehouse/industrial premises including office block
- Conveniently located on A628 Pontefract Road only 1 mile from Barnsley centre
- Benefitting from significant external space providing onsite loading, parking & external provisions on a total site area of 4.4 acres