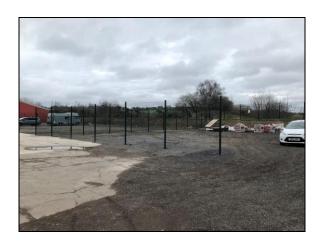

## SELF CONTAINED YARDS/COMPOUNDS

HEALEY NEW MILLS, HEALEY ROAD, OSSETT, WEST YORKSHIRE, WF5 9NF

Compounds offering up to 550m<sup>2</sup> (5,910 sq ft)

- Loosely surfaced compounds/yard areas suitable for a variety of external storage/parking uses (STP)
- Conveniently located at the bottom of Healey Road, which is accessible to both Ossett town centre and Junction 40 (Ossett) of M1 (access via low bridge 3.3m (10' 9"))
- Available for immediate occupation with rents only £250 per week exclusive