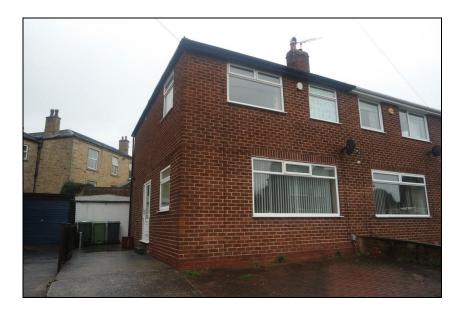

#### Description

The property is a 4 bed brick built semi detached benefitting from uPVC double glazing and gas central heating.

Externally there is a driveway leading to a garage and has been blocked paved and provides additional off road parking. There is a small rear garden of low maintenance design.