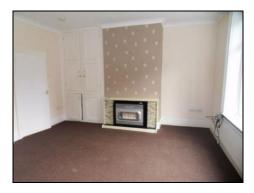

#### **Accommodation**

Lounge 17' 10" x 14' 4" (5.46m x 4.37m)

With uPVC door with sealed unit double glazed wing light and glazed window above.

Radiator.

Two uPVC windows.

Kitchen

9' 9" x 9' 4" (2.99m x 2.86m)