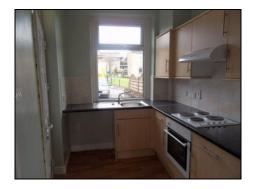

#### **Accommodation**

Lounge 17' 10" x 14' 4" (5.46m x 4.37m)

With uPVC door with sealed unit double glazed wing light and glazed window above.

Radiator.

Two uPVC windows.

Kitchen

9' 9" x 9' 4" (2.99m x 2.86m)

Fitted with a range of wall and base units with stainless steel sink unit, tiled splashback and radiator.

Rear Entrance Porch/Conservatory

6' 8" x 9' 7" (2.055m x 2.94m)

First floor landing

Bedroom One 8' 3" x 14' 0" (2.52m x 4.27m)