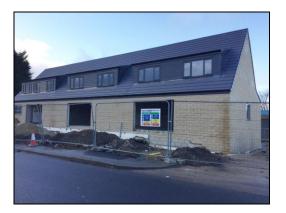

### EXTENSIVELY REFURBISHED COMMERCIAL/RETAIL UNITS

#### NORMAN HOUSE, GREAVE HOUSE TERRACE, OFF A642 WAKEFIELD ROAD, LEPTON, HUDDERSFIELD, HD8 0DQ

129 - 390m<sup>2</sup> (1,400 - 4,200 sq ft)

- Extensively refurbished 2 storey retail/commercial and/or cafe units from 129m<sup>2</sup> (1,390 sq ft)
- Conveniently well located just off main A642 Wakefield Road in Lepton
- Suitable for a variety of A1, A2, A3 and/or B1 uses (subject to planning)