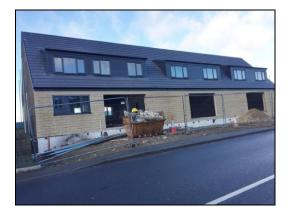

### EXTENSIVELY REFURBISHED COMMERCIAL/RETAIL UNITS

#### NORMAN HOUSE, GREAVE HOUSE TERRACE, OFF A642 WAKEFIELD ROAD, LEPTON, HUDDERSFIELD, HD8 0DQ

129 - 390m<sup>2</sup> (1,400 - 4,200 sq ft)

- Extensively refurbished 2 storey retail/commercial and/or cafe units from 129m<sup>2</sup> (1,390 sq ft)
- Conveniently well located just off main A642 Wakefield Road in Lepton
- Suitable for a variety of A1, A2, A3 and/or B1 uses (subject to planning)