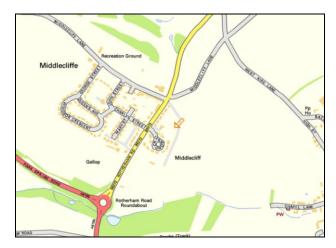

#### Location

Middlecliffe is a hamlet within the Darfield Ward of Barnsley MBC approximately 7 miles to the east and south of Barnsley and Hemsworth respectively. The premises are located within a predominantly residential area adjacent to open countryside.