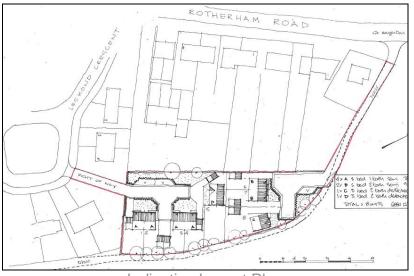

### LAND OFF LESMOND CRESCENT & ROTHERHAM ROAD, MIDDLECLIFFE, BARNSLEY, S72 0EX

0.64 acres approx

Indicative Layout Plan

- Undeveloped parcel of land
- Potential for residential development, subject to planning
- Far reaching countryside views

#### **Description**

The premises comprise a regular shaped parcel of undeveloped land falling gently in topology to the south.

The site has frontage and access from a single track off Rotherham Road and, includes land offering the potential for an access Lesmond Crescent.

The site extends to 0.64 acres approx.

Below is am extract of the title plan and land comprising the access to Lesmond Crescent, shaded in yellow.