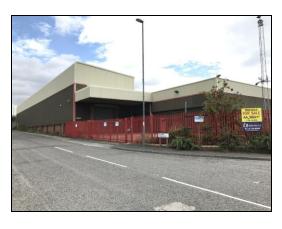

## STRATEGICALLY LOCATED SINGLE STOREY WORKS/WAREHOUSE

FELNEX ROAD, CROSS GREEN INDUSTRIAL ESTATE, LEEDS, WEST YORKSHIRE, LS9 0SN

Up to 4,088m<sup>2</sup> (44,000 sq ft) – may split

- Strategically located just off A63 East Leeds Link Road and with good links to Leeds motorway connections
- Single storey warehouse/industrial premises being on a secure site
- Part with eaves up to 10m and with concrete yard