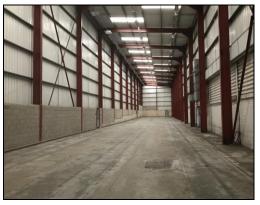

## STRATEGICALLY LOCATED SINGLE STOREY WORKS/WAREHOUSE

FELNEX ROAD, CROSS GREEN INDUSTRIAL ESTATE, LEEDS, WEST YORKSHIRE, LS9 0SN

Up to 4,088m<sup>2</sup> (44,000 sq ft) – may split

- Strategically located just off A63 East Leeds Link Road and with good links to Leeds motorway connections
- Single storey warehouse/industrial premises being on a secure site
- Part with eaves up to 10m and with concrete yard